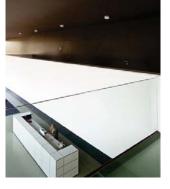

#### Description

Domo is a sleek, energy-efficient classic cylindrical silhouette. The subtle luminaire perfectly blends into the ceiling treatment, making the Domo the ideal LED fixture for numerous applications.