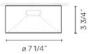

# Domo

Design by Ramos & Bassols.

# VIBIA





Light source: 2700K CRI >80 598 lm 94 lm/W Fixture: 350 lm 56 lm/W Driver included: CC - Constant Current 700 mA 120-277V 50/60Hz

Electronic dimming: 1-10V

Installation and assembly Please see the installation manual

Light distribution

Highlight

Lamp used to highlight a specific element.



Photometric data



Certificates





Reference

#### 8200.

Application Ceiling Fixtures

Installation type Surface mounted

#### Description

Domo is a sleek, energy-efficient classic cylindrical silhouette. The subtle luminaire perfectly blends into the ceiling treatment, making the Domo the ideal LED fixture for numerous applications.

#### Diffuser

Polycarbonate diffuser

## Materials

Canopy: Steel

Finishes

8200-03 White (RAL 9010)

Sketch



### Electrical characteristics 3 x LED 2.1W 700mA

3 X LED 2.1W 700MA



Total 6.3 W